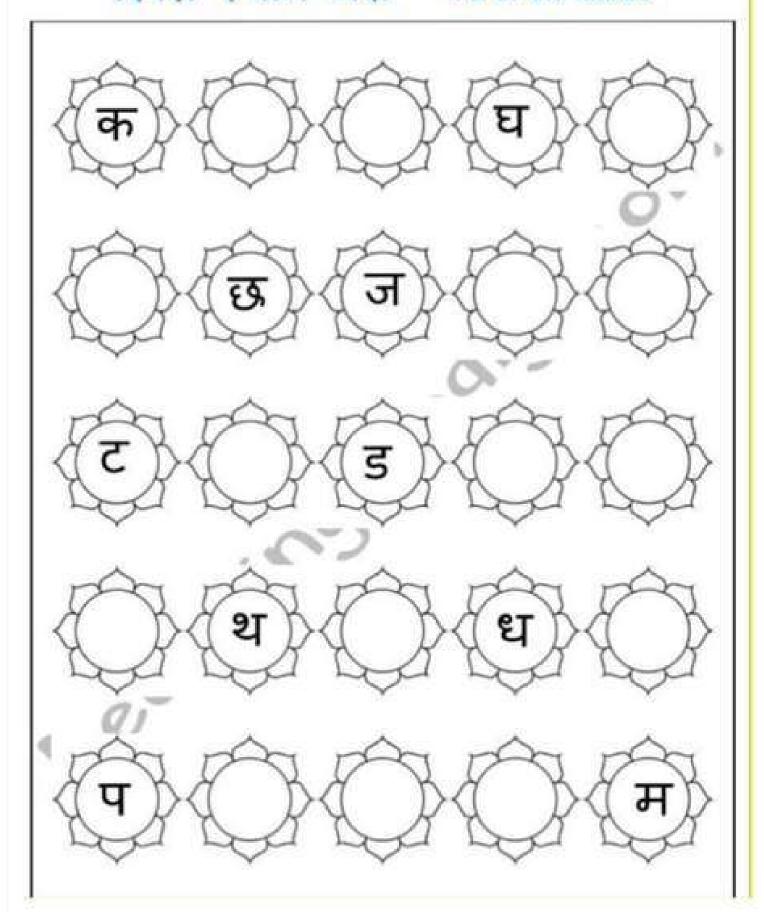

#### हिन्दी मौखिक कार्य

स्वर:- स्वर अक्षर याद करो

(अ से अः तक)

व्यजन:- व्यंजन वर्ण याद करो।

क से ज्ञ तक

कविता याद किजिए

1. फल

2. हरी, हरी

हिन्दी लिखित कार्य

स्वर:- अक्षर लिखो । (10 बार)

व्यंजन:- वर्ण लिखो ! (10 बार)

हिन्दी में अपना नाम लिखो (10 बार)