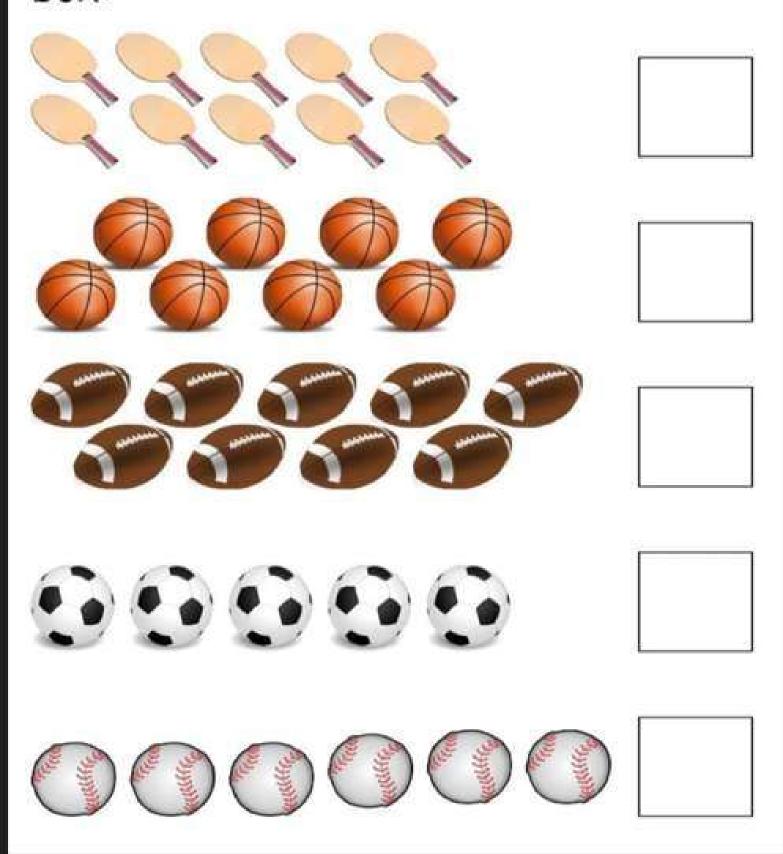

#### MATHEMATIC

# Count the items and write in the box:

Name:\_\_\_\_\_

| Α   | a |     | A   | A        | Α            | Q   | Q   | C)   |
|-----|---|-----|-----|----------|--------------|-----|-----|------|
| В   | b |     | 60  | 8        | В            | 5   | 177 | 7    |
| 200 | С | K   |     | (_)      | ()           | C   | 0   | 0    |
| D   | d |     | 0   |          | $\mathbb{C}$ | d   | d   | 0    |
| E   | е | 0   | [   |          | [<br>[       | ÷   | ÷   | 4    |
| F   | f |     |     | F        | F            | 4   | f   | 11.7 |
| G   | g | 3   | (2) | (3)      | (3)          | 3   | 3   | 5    |
| Н   | h | 0   |     | <u> </u> | <u>;</u> -;  | in. | -   |      |
| I   | i | 8   | 1   | 1        | 1            | •   | •   | **** |
| J   | J | Ō   | )   |          | J            | ;   | i   | ć    |
| K   | k | R   | K   | K        | K            | K   | k.  | X    |
| L   | 1 | (3  | 1   | Į        | l            | 1   |     |      |
| M   | m | (A) | M   | M        | M            | m   | m   | m    |